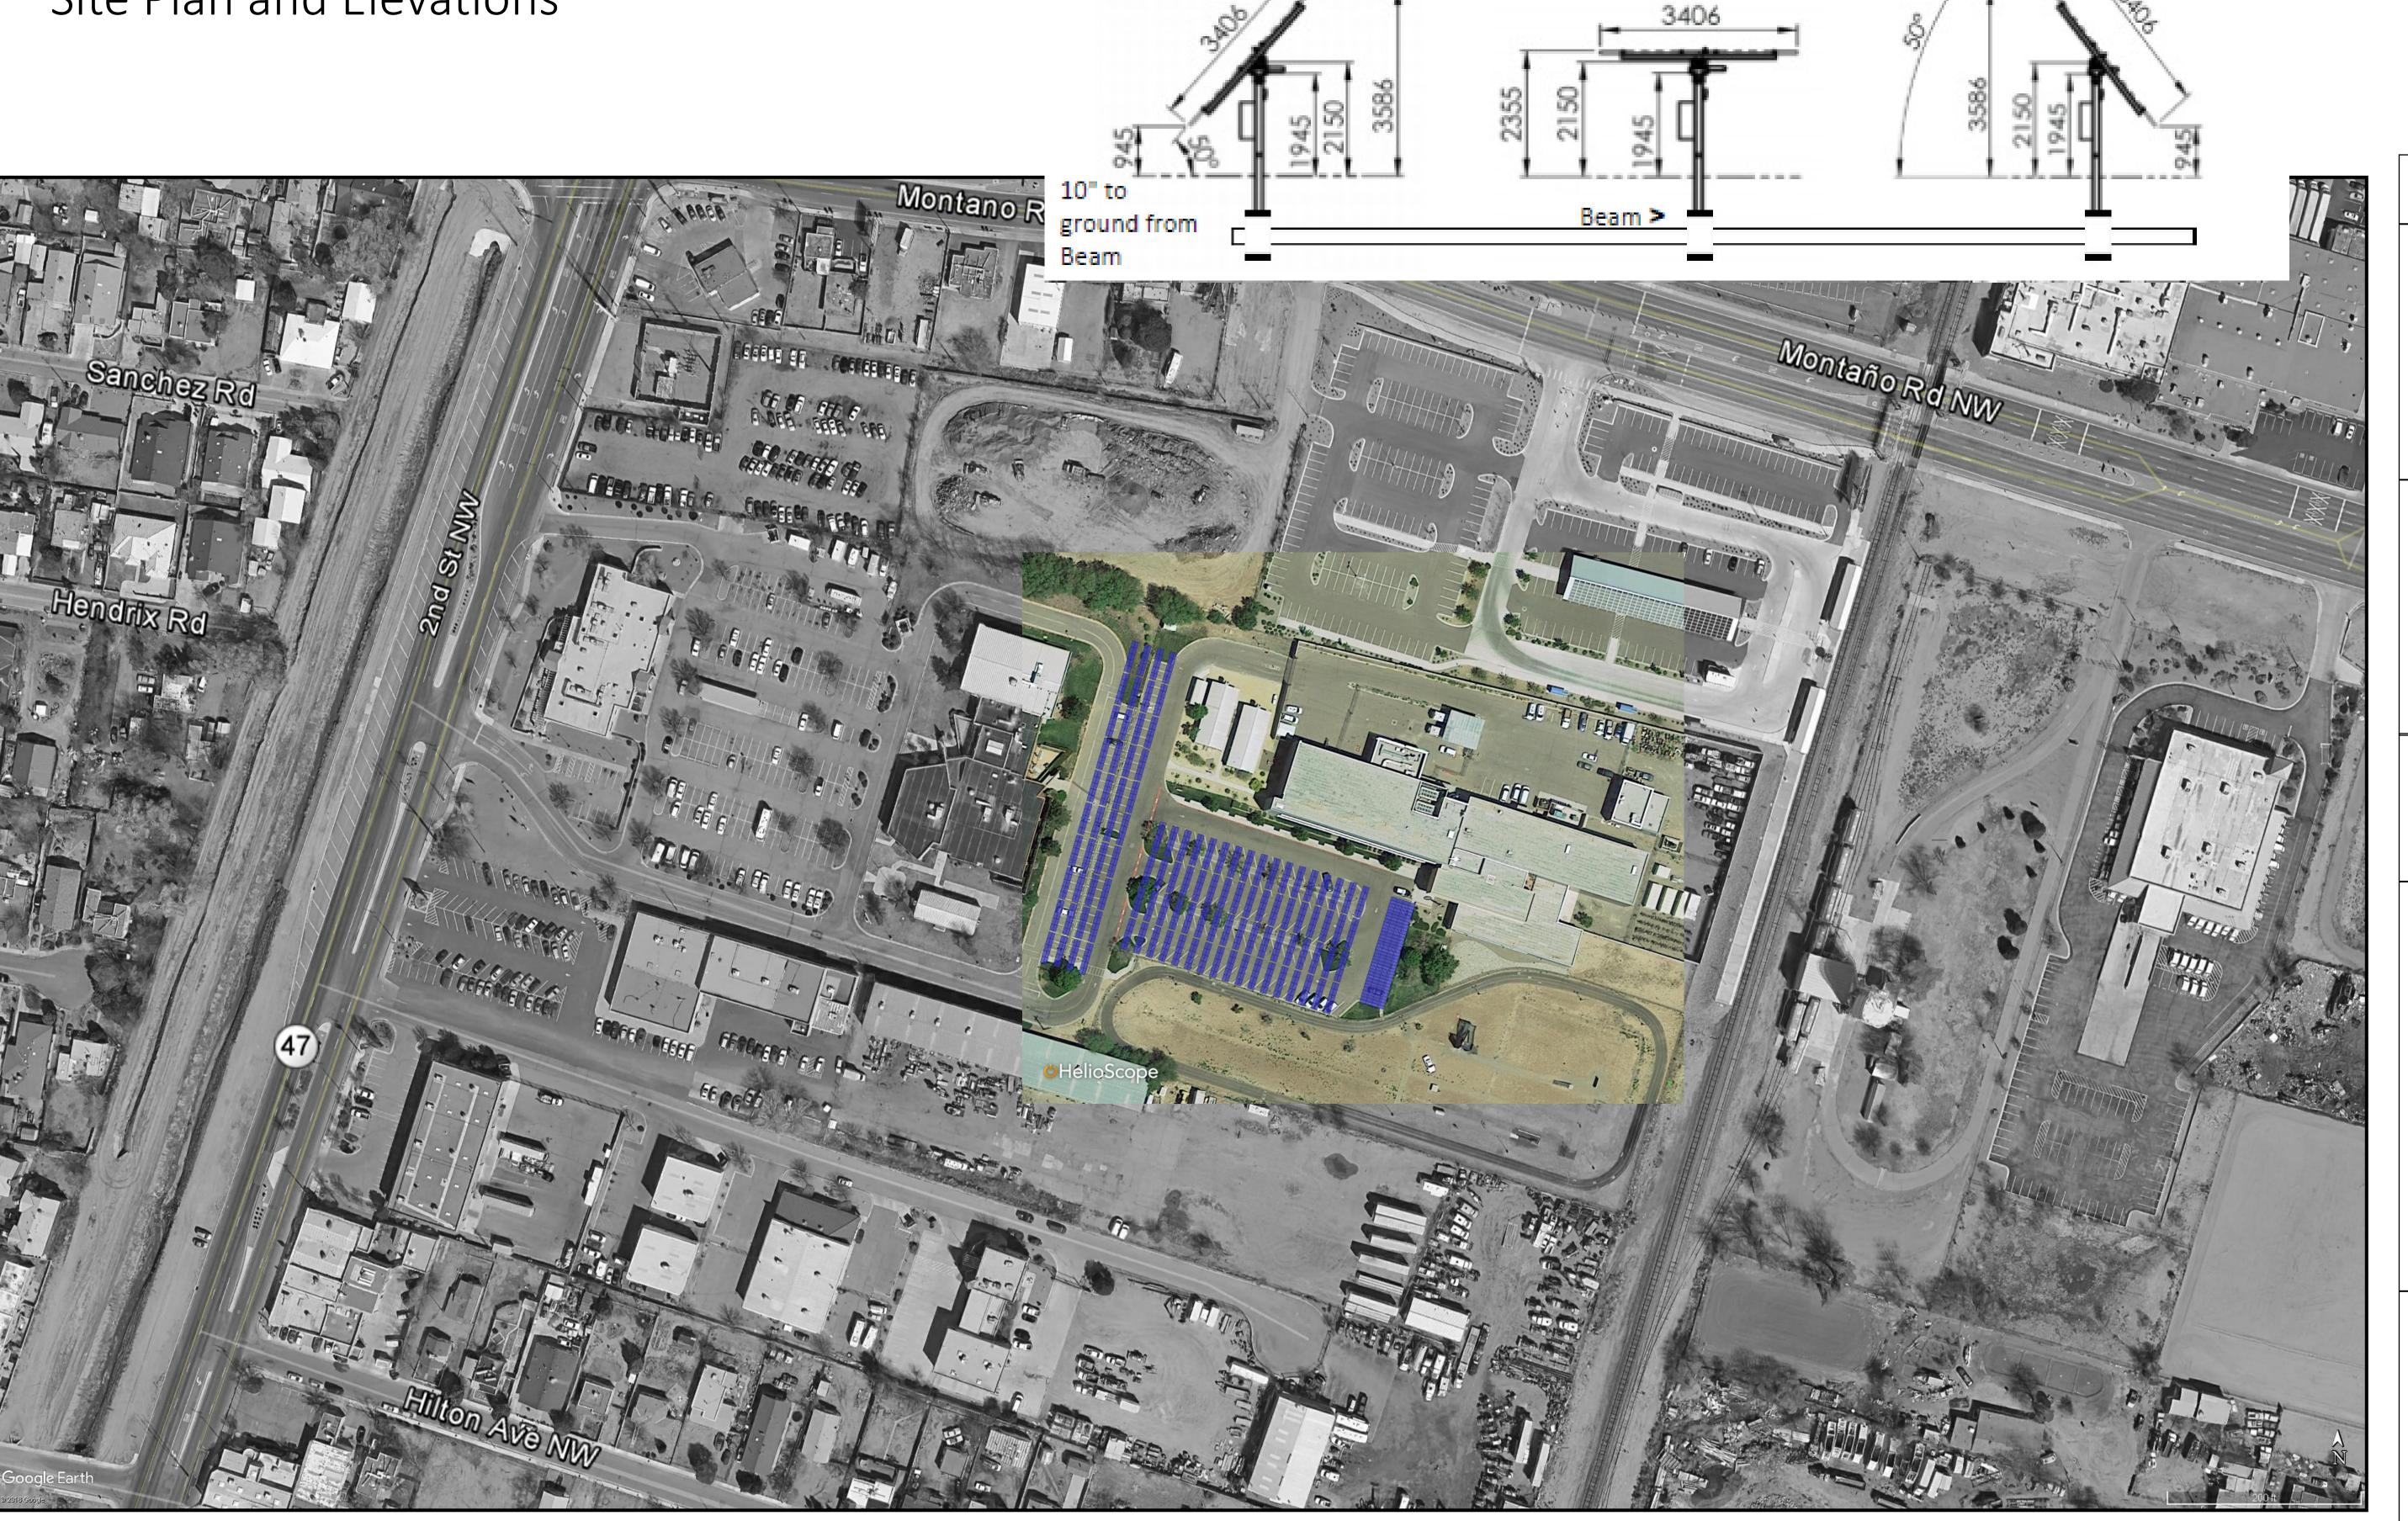

## Preliminary Site Plan

Albuquerque Forensics
5350 2nd St
Albuquerque, NM

Contact: Kamil Pianka

K.pianka@intelligen.energy

508-677-1899

Scale: NA

Notes: Preliminary design only. All locations subject to city approval, permitting requirements, and complete engineering.

Canopy arrays are single axis trackers and one Standard carport for handicap parking and sidewalk.

## **Equipment Schedule:**

Panels: Vikram Somera 350W (72 Cell) (1,216)
Racking: DEGER tracker S100-PF-DR
Inverters: Chint CPS ECB 30KTL-O/US (11)
Battery: 30kWhr

285.6 kW DC / 209.9 kW AC
Single axis tracker Canopy Style
30kWhr ESS